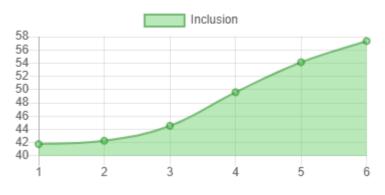

## Progress Report

| Evaluation No. | Inclusion<br>Score % - Month - Year |
|----------------|-------------------------------------|
| 1              | 41.77% - August - 2022              |
| 2              | 42.28% - January - 2023             |
| 3              | 44.53% - July - 2023                |
| 4              | 49.60% - January - 2024             |
| 5              | 54.13% - July - 2024                |
| 6              | 57.33% - January - 2025             |

#### Progress Report Graph

Cycle No

Scores (%)

Information:- CP - Cerebral Palsy; SB - Spina bifida; MD - Muscular Dystrophy; CTEV - Clubfoot; ID - Intellectual Disability; CP, MD - Cerebral Palsy/Multiple Disabilities; LV - Low Vision; TB - Total Blind; ADHD - Attention Deficit Hyperactive Disorder; DB - Deaf Blind; RL - Receptive Language; EL - Expressive Language; ICF - International classification of functioning; FACP - Functional assessment checklist for programming; Wee-FIM - Functional Independence Measure; Inclusion - A kind of special education; Voc- Vocational training; Prevoc - Prevocational training